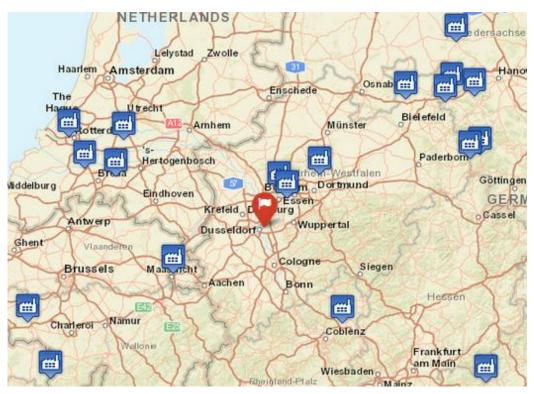

The study shows the glass plants of your target group as a table or in a map - ideal for the evaluation of an itinerary at a glance.

Picture 2: Map with symbols for your own location and glass factories in a selected distance