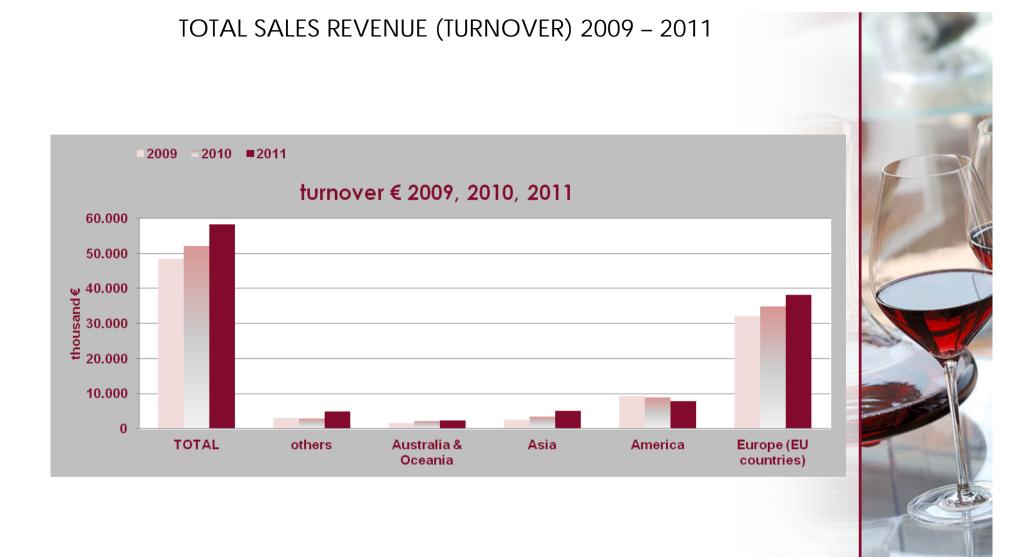

### GENERAL INFORMATION

RONA IS:

- § COMPANY WITH A STRONG EXPORT POSITION, QUALIFIED STAFF AND CUTTING EDGE TECHNOLOGY.
- § ONE OF THE WORLD'S LEADING AND LARGEST MANUFACTURERS OF NONLEAD HOUSEHOLD CRYSTALWARE.
- § ANNUAL TURNOVER OF EUR 58.2 MILLION (2011).
- § COMPANY WITH LONG TRADITION AND EXPERIENCE IT WAS FOUNDED IN 1892 IN LEDNICKE ROVNE, SLOVAKIA IN THE AREA WHERE FAMILIES WORKED AT THE GLASSWORKS FOR GENERATIONS.
- § CURRENT NUMBER OF EMPLOYEES IS 1200.
- § MACHINE-MADE STEMWARE AND DRINKWARE REPRESENTS CORE POSITION IN THE COMPANY'S OFFER AND ASSORTMENT.
- § OVER 96% OF RONA'S TOTAL PRODUCTION IS EXPORTED TO MORE THAN 80 COUNTRIES WORLDWIDE AND THIS FIGURE IS GROWING.