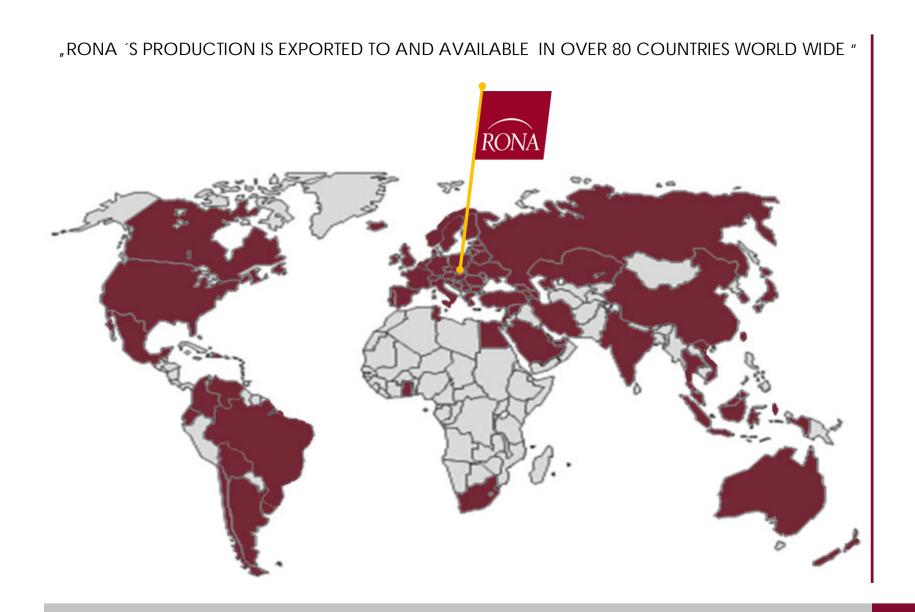

### GENERAL INFORMATION

RONA IS:

- § COMPANY WITH A STRONG EXPORT POSITION, QUALIFIED STAFF AND CUTTING EDGE TECHNOLOGY.
- § ONE OF THE WORLD'S LEADING AND LARGEST MANUFACTURERS OF NONLEAD HOUSEHOLD CRYSTALWARE.
- § ANNUAL TURNOVER OF EUR 58.2 MILLION (2011).
- § COMPANY WITH LONG TRADITION AND EXPERIENCE IT WAS FOUNDED IN 1892 IN LEDNICKE ROVNE, SLOVAKIA IN THE AREA WHERE FAMILIES WORKED AT THE GLASSWORKS FOR GENERATIONS.
- § CURRENT NUMBER OF EMPLOYEES IS 1200.
- § MACHINE-MADE STEMWARE AND DRINKWARE REPRESENTS CORE POSITION IN THE COMPANY'S OFFER AND ASSORTMENT.
- § OVER 96% OF RONA'S TOTAL PRODUCTION IS EXPORTED TO MORE THAN 80 COUNTRIES WORLDWIDE AND THIS FIGURE IS GROWING.